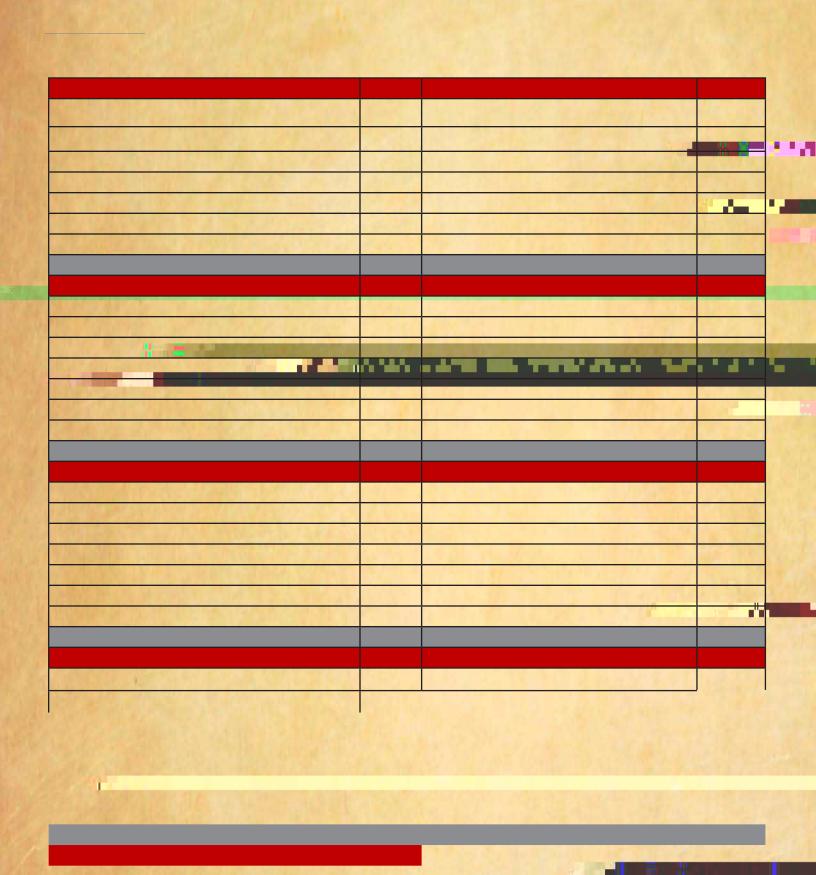

No. of the same

| COMPLETE ALL REQUIREMENTS                                                                                                                                                                                                             | (62 HOURS)                                                                                                                                                                                                                                                                                                                                                                                                                                                                                                                                                                                                                                                                                                                                                                                                                                                                                                                                                                                                                                                                                                                                                                                                                                                                                                                                                                                                                                                                                                                                                                                                                                                                                                                                                                                                                                                                                                                                                                                                                                                                                                                     |
|---------------------------------------------------------------------------------------------------------------------------------------------------------------------------------------------------------------------------------------|--------------------------------------------------------------------------------------------------------------------------------------------------------------------------------------------------------------------------------------------------------------------------------------------------------------------------------------------------------------------------------------------------------------------------------------------------------------------------------------------------------------------------------------------------------------------------------------------------------------------------------------------------------------------------------------------------------------------------------------------------------------------------------------------------------------------------------------------------------------------------------------------------------------------------------------------------------------------------------------------------------------------------------------------------------------------------------------------------------------------------------------------------------------------------------------------------------------------------------------------------------------------------------------------------------------------------------------------------------------------------------------------------------------------------------------------------------------------------------------------------------------------------------------------------------------------------------------------------------------------------------------------------------------------------------------------------------------------------------------------------------------------------------------------------------------------------------------------------------------------------------------------------------------------------------------------------------------------------------------------------------------------------------------------------------------------------------------------------------------------------------|
| AREA I                                                                                                                                                                                                                                |                                                                                                                                                                                                                                                                                                                                                                                                                                                                                                                                                                                                                                                                                                                                                                                                                                                                                                                                                                                                                                                                                                                                                                                                                                                                                                                                                                                                                                                                                                                                                                                                                                                                                                                                                                                                                                                                                                                                                                                                                                                                                                                                |
| MINIMUM GRADE OF "C" REQUIRED<br>ENG 1101 COMP AND MODERN ENGLISH I<br>ENG 1102 COMP AND MODERN ENGLISH II                                                                                                                            | 3 HOURS                                                                                                                                                                                                                                                                                                                                                                                                                                                                                                                                                                                                                                                                                                                                                                                                                                                                                                                                                                                                                                                                                                                                                                                                                                                                                                                                                                                                                                                                                                                                                                                                                                                                                                                                                                                                                                                                                                                                                                                                                                                                                                                        |
| AREA II                                                                                                                                                                                                                               |                                                                                                                                                                                                                                                                                                                                                                                                                                                                                                                                                                                                                                                                                                                                                                                                                                                                                                                                                                                                                                                                                                                                                                                                                                                                                                                                                                                                                                                                                                                                                                                                                                                                                                                                                                                                                                                                                                                                                                                                                                                                                                                                |
| TAKE ANY 1000-2000 LEVEL COURSE IN LITERATURE                                                                                                                                                                                         | 3 HOURS                                                                                                                                                                                                                                                                                                                                                                                                                                                                                                                                                                                                                                                                                                                                                                                                                                                                                                                                                                                                                                                                                                                                                                                                                                                                                                                                                                                                                                                                                                                                                                                                                                                                                                                                                                                                                                                                                                                                                                                                                                                                                                                        |
| TAKE ANY 1000-2000 LEVEL COURSE WITH AN EXPANDED HISTORICAL AND CULTURAL SCOPE IN FINE ARTS, INCLUDING THE DISCIPLINES OF ART, MUSIC, THEATRE, FILM, OR OTHER FINE ARTS AREA.                                                         | 3 HOURS                                                                                                                                                                                                                                                                                                                                                                                                                                                                                                                                                                                                                                                                                                                                                                                                                                                                                                                                                                                                                                                                                                                                                                                                                                                                                                                                                                                                                                                                                                                                                                                                                                                                                                                                                                                                                                                                                                                                                                                                                                                                                                                        |
| TAKE ANY TWO 1000-2000 LEVEL COURSES WITH AN EXPANDED HISTORICAL AND CULTURAL SCOPE IN THE HUMANITIES/FINE ARTS                                                                                                                       | 6 HOURS                                                                                                                                                                                                                                                                                                                                                                                                                                                                                                                                                                                                                                                                                                                                                                                                                                                                                                                                                                                                                                                                                                                                                                                                                                                                                                                                                                                                                                                                                                                                                                                                                                                                                                                                                                                                                                                                                                                                                                                                                                                                                                                        |
| DISCIPLINES, INCLUDING ENGLISH, FOREIGN LANGUAGES, RELIGION, NURSING, PHILOSOPHY, CLASSICS, THEATRE, MUSIC, DANCE, COMMUNICATION, SIGN LANGUAGE, INTERDISCIPLINARY STUDIES, OR OTHER HUMANITIES/FINE ARTS AREAS.                      |                                                                                                                                                                                                                                                                                                                                                                                                                                                                                                                                                                                                                                                                                                                                                                                                                                                                                                                                                                                                                                                                                                                                                                                                                                                                                                                                                                                                                                                                                                                                                                                                                                                                                                                                                                                                                                                                                                                                                                                                                                                                                                                                |
| NOTE: A SEQUENCE IN LITERATURE OR HISTORY IS REQUIRED. WHEN SELECTING COURSEWORK IN AREAS II OR IV, PLEASE CONSIDER THIS REQUIREMENT.                                                                                                 |                                                                                                                                                                                                                                                                                                                                                                                                                                                                                                                                                                                                                                                                                                                                                                                                                                                                                                                                                                                                                                                                                                                                                                                                                                                                                                                                                                                                                                                                                                                                                                                                                                                                                                                                                                                                                                                                                                                                                                                                                                                                                                                                |
| AREA III                                                                                                                                                                                                                              |                                                                                                                                                                                                                                                                                                                                                                                                                                                                                                                                                                                                                                                                                                                                                                                                                                                                                                                                                                                                                                                                                                                                                                                                                                                                                                                                                                                                                                                                                                                                                                                                                                                                                                                                                                                                                                                                                                                                                                                                                                                                                                                                |
| TAKE MTH 1125 CALCULUS 1<br>MINIMUM GRADE OF "C" REQUIRED                                                                                                                                                                             | 4 HOURS                                                                                                                                                                                                                                                                                                                                                                                                                                                                                                                                                                                                                                                                                                                                                                                                                                                                                                                                                                                                                                                                                                                                                                                                                                                                                                                                                                                                                                                                                                                                                                                                                                                                                                                                                                                                                                                                                                                                                                                                                                                                                                                        |
| BIO 1100/L100 PRINCIPLES OF BIOLOGY AND LAB<br>CHM 1142/L142 GENERAL CHEMISTRY AND LAB                                                                                                                                                | 4 HOURS<br>4 HOURS                                                                                                                                                                                                                                                                                                                                                                                                                                                                                                                                                                                                                                                                                                                                                                                                                                                                                                                                                                                                                                                                                                                                                                                                                                                                                                                                                                                                                                                                                                                                                                                                                                                                                                                                                                                                                                                                                                                                                                                                                                                                                                             |
| AREA IV                                                                                                                                                                                                                               |                                                                                                                                                                                                                                                                                                                                                                                                                                                                                                                                                                                                                                                                                                                                                                                                                                                                                                                                                                                                                                                                                                                                                                                                                                                                                                                                                                                                                                                                                                                                                                                                                                                                                                                                                                                                                                                                                                                                                                                                                                                                                                                                |
| TAKE ANY 1000-2000 LEVEL COURSE WITH A PRIMARY FOCUS IN HISTORY.                                                                                                                                                                      | 3 HOURS                                                                                                                                                                                                                                                                                                                                                                                                                                                                                                                                                                                                                                                                                                                                                                                                                                                                                                                                                                                                                                                                                                                                                                                                                                                                                                                                                                                                                                                                                                                                                                                                                                                                                                                                                                                                                                                                                                                                                                                                                                                                                                                        |
| TAKE ANY THREE 1000-2000 LEVEL COURSES FROM THE FOLLOWING SOCIAL SCIENCES: ANTHROPOLOGY, ECONOMICS, GEOGRAPHY, HISTORY, POLITICAL SCIENCE, PSYCHOLOGY, SOCIOLOGY, LDR 1100, OR ADVISOR APPROVED COURSES (REQUIRING SUBSTITUTION FORM) | 9 HOURS                                                                                                                                                                                                                                                                                                                                                                                                                                                                                                                                                                                                                                                                                                                                                                                                                                                                                                                                                                                                                                                                                                                                                                                                                                                                                                                                                                                                                                                                                                                                                                                                                                                                                                                                                                                                                                                                                                                                                                                                                                                                                                                        |
| NOTE: A SEQUENCE IN LITERATURE OR HISTORY IS REQUIRED. WHEN SELECTING COURSEWORK IN AREAS II OR IV, PLEASE CONSIDER THIS REQUIREMENT.                                                                                                 |                                                                                                                                                                                                                                                                                                                                                                                                                                                                                                                                                                                                                                                                                                                                                                                                                                                                                                                                                                                                                                                                                                                                                                                                                                                                                                                                                                                                                                                                                                                                                                                                                                                                                                                                                                                                                                                                                                                                                                                                                                                                                                                                |
| AREA V                                                                                                                                                                                                                                | The second secon |
| TAKE THE FOLLOWING COURSES: TROY 1101 OR TROY 1105 IS 2241 COMPUTER CONCEPTS BIO 1101/L101 ORGANISMAL BIOLOGY AND LAB CHM 1143/L143 GENERAL CHEMISTRY II AND LAB                                                                      | 1 HOUR<br>3 HOURS<br>4 HOURS<br>4 HOURS                                                                                                                                                                                                                                                                                                                                                                                                                                                                                                                                                                                                                                                                                                                                                                                                                                                                                                                                                                                                                                                                                                                                                                                                                                                                                                                                                                                                                                                                                                                                                                                                                                                                                                                                                                                                                                                                                                                                                                                                                                                                                        |
|                                                                                                                                                                                                                                       |                                                                                                                                                                                                                                                                                                                                                                                                                                                                                                                                                                                                                                                                                                                                                                                                                                                                                                                                                                                                                                                                                                                                                                                                                                                                                                                                                                                                                                                                                                                                                                                                                                                                                                                                                                                                                                                                                                                                                                                                                                                                                                                                |