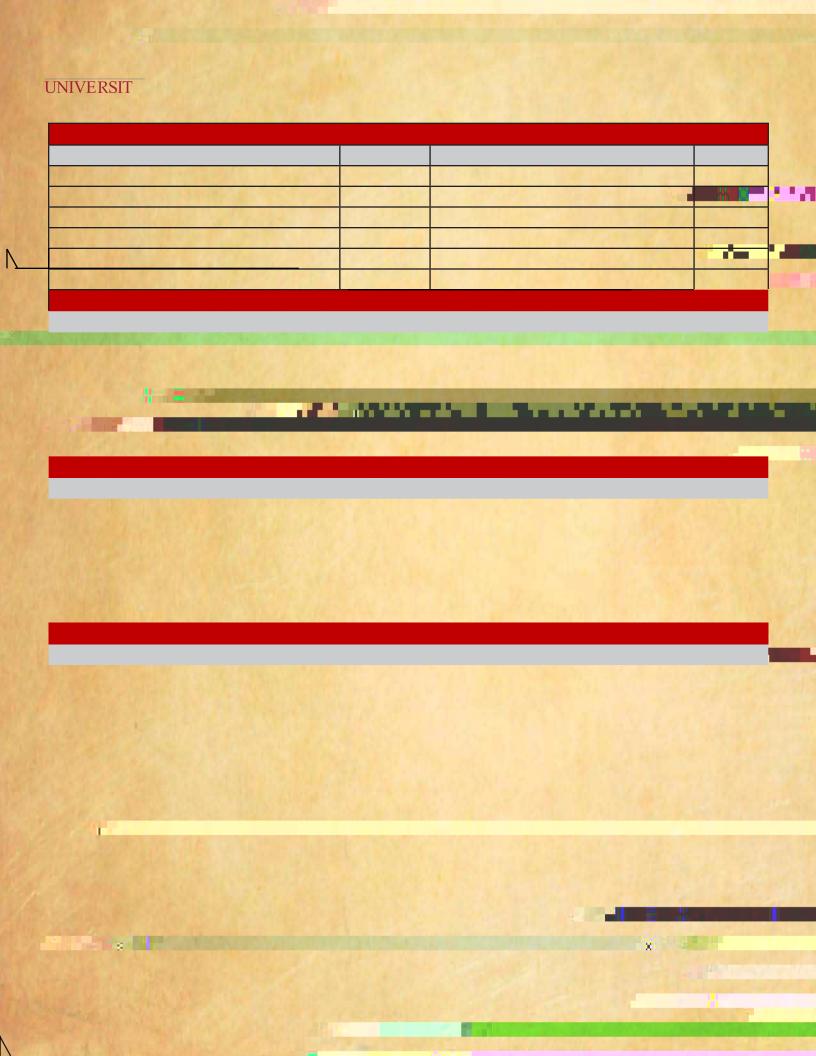

| COMPLETE ALL REQUIREMENTS                                                                                   | (45 HOURS) |
|-------------------------------------------------------------------------------------------------------------|------------|
| AREA I                                                                                                      |            |
| A E E F C E :  ADE F C E ED  E 1101 C A D DE E  E 1102 C A D DE E                                           | 3 3        |
| AREA II                                                                                                     |            |
| A E A 1000-2000 E E C E E A E                                                                               | 3          |
| A E A 1000-2000 E E C E A E A DED CA<br>A D C A C E F E A , C D E D C E F<br>A , C, EA E, F , E F E A A EA. | 3          |
| A E A DED  CA A DC A C E E A E /F E A  D C E C C D E , F E A A E                                            | 6          |