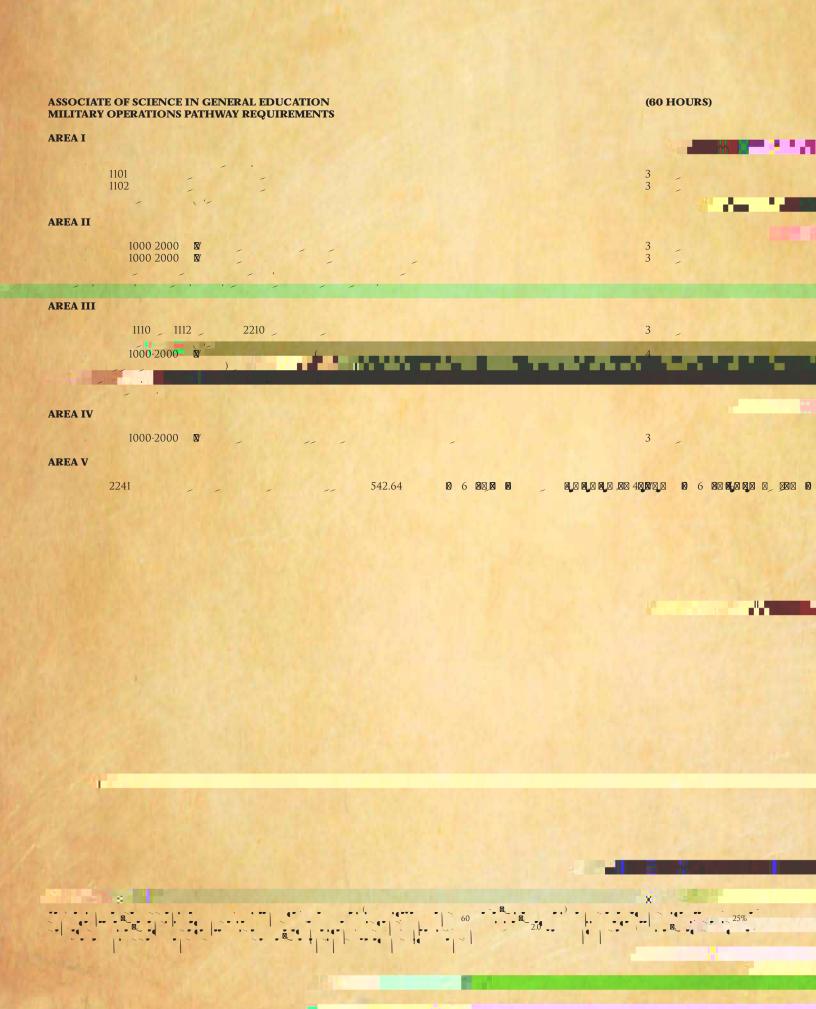

|                                     | 15               | ST YE | AR                                                                     |     |
|-------------------------------------|------------------|-------|------------------------------------------------------------------------|-----|
| 1                                   |                  | -/    | 2                                                                      |     |
| 1101                                | 13440130         | 1     | 1102/04                                                                | 3   |
| 1101/03                             | METHOR AND B     | 3     |                                                                        | 3/1 |
|                                     |                  | 3     | N/                                                                     | 3   |
|                                     |                  | 3     | 2241                                                                   | 3   |
|                                     |                  | 3     |                                                                        | 3   |
|                                     |                  | 1     | SUBMIT GRADUATION APPLICATION<br>FOR ASGE DEGREE                       |     |
|                                     | TOTAL            | 14    | TOTAL                                                                  | 16  |
|                                     | 21               | ND YE | AR                                                                     |     |
| 3                                   |                  | 1/    | 4.                                                                     | 1/  |
|                                     | THE PLANT        | 3     |                                                                        |     |
|                                     |                  | 3     | 12 HOURS OF MILITARY CREDIT WILL F                                     | VAY |
|                                     |                  | 3     |                                                                        |     |
| 1,                                  | TRY Laborator    | 3     | UP TO 18 ADDITIONAL HOURS OF MIL<br>CREDIT CAN BE USED TO FULFILL A PO |     |
| 1,                                  |                  | 3     | OF THE FREE ELECTIVE ("FREE ELE                                        |     |
| 1,                                  |                  | 3     | REQUIREMENT.                                                           |     |
|                                     | TOTAL            | 18    |                                                                        |     |
| CELEGRAL TO THE STATE OF THE SECOND | THE PARTY OF THE | 11/2  | TOTAL                                                                  | 60  |
| an other transfer of                | renterourses a   |       |                                                                        |     |
|                                     | 31               | RD YE | AR                                                                     |     |
| 5                                   |                  | -     | 6                                                                      |     |
|                                     |                  | 3/1   |                                                                        | 3   |
|                                     |                  | 3     | (2)                                                                    | 3   |
| <b>X</b>                            |                  | 3     | $\sim$ (3)                                                             | 3   |
| (2)                                 |                  | 3     |                                                                        | 3   |
| (3)                                 |                  | 3     | (3)                                                                    | 3   |
|                                     | TOTAL            | 16    | TOTAL                                                                  | 15  |
|                                     | 41               | гн үе |                                                                        |     |
| 7                                   |                  | -     | 8                                                                      | 1/  |
|                                     |                  |       | (0)                                                                    |     |
| N                                   |                  | 3     | (3)                                                                    | 3   |
|                                     |                  | 3     | (3)                                                                    | 3   |
| <b>⊠</b> ′                          |                  |       | (3)                                                                    | 3   |
| . W                                 |                  |       | (3)                                                                    | 3   |
| <b>⊠</b> ′                          |                  |       | (3)                                                                    | 3   |
| N N                                 |                  |       | (3)                                                                    | 3   |
| <b>⊠</b> ′                          |                  |       | (3)                                                                    | 3   |