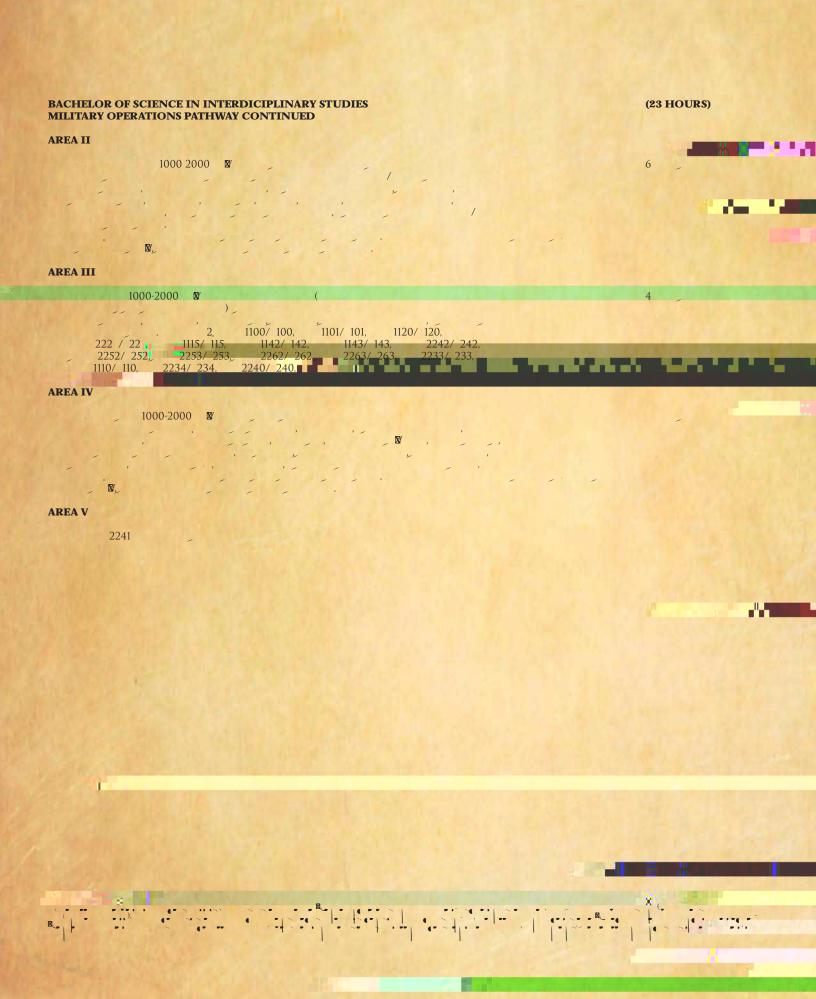

|                                     | 15               | ST YE | AR                                                                     |     |
|-------------------------------------|------------------|-------|------------------------------------------------------------------------|-----|
| 1                                   |                  | -/    | 2                                                                      |     |
| 1101                                | 13440130         | 1     | 1102/04                                                                | 3   |
| 1101/03                             | METHOR AND B     | 3     |                                                                        | 3/1 |
|                                     |                  | 3     | N/                                                                     | 3   |
|                                     |                  | 3     | 2241                                                                   | 3   |
|                                     |                  | 3     |                                                                        | 3   |
|                                     |                  | 1     | SUBMIT GRADUATION APPLICATION<br>FOR ASGE DEGREE                       |     |
|                                     | TOTAL            | 14    | TOTAL                                                                  | 16  |
|                                     | 21               | ND YE | AR                                                                     |     |
| 3                                   |                  | 1/    | 4.                                                                     | 1/  |
|                                     | THE PLANT        | 3     |                                                                        |     |
|                                     |                  | 3     | 12 HOURS OF MILITARY CREDIT WILL F                                     | VAY |
|                                     |                  | 3     |                                                                        |     |
| 1,                                  | TRY Laborator    | 3     | UP TO 18 ADDITIONAL HOURS OF MIL<br>CREDIT CAN BE USED TO FULFILL A PO |     |
| 1,                                  |                  | 3     | OF THE FREE ELECTIVE ("FREE ELE                                        |     |
| 1,                                  |                  | 3     | REQUIREMENT.                                                           |     |
|                                     | TOTAL            | 18    |                                                                        |     |
| CELEGRAL TO THE STATE OF THE SECOND | THE PARTY OF THE | 11/2  | TOTAL                                                                  | 60  |
| an other transfer of                | renterourses a   |       |                                                                        |     |
|                                     | 31               | RD YE | AR                                                                     |     |
| 5                                   |                  | -     | 6                                                                      |     |
|                                     |                  | 3/1   |                                                                        | 3   |
|                                     |                  | 3     | (2)                                                                    | 3   |
| <b>X</b>                            |                  | 3     | $\sim$ (3)                                                             | 3   |
| (2)                                 |                  | 3     |                                                                        | 3   |
| (3)                                 |                  | 3     | (3)                                                                    | 3   |
|                                     | TOTAL            | 16    | TOTAL                                                                  | 15  |
|                                     | 41               | гн үе |                                                                        |     |
| 7                                   |                  | -     | 8                                                                      | 1/  |
|                                     |                  |       | (0)                                                                    |     |
| N                                   |                  | 3     | (3)                                                                    | 3   |
|                                     |                  | 3     | (3)                                                                    | 3   |
| <b>⊠</b> ′                          |                  |       | (3)                                                                    | 3   |
| . W                                 |                  |       | (3)                                                                    | 3   |
| <b>⊠</b> ′                          |                  |       | (3)                                                                    | 3   |
| N N                                 |                  |       | (3)                                                                    | 3   |
| <b>⊠</b> ′                          |                  |       | (3)                                                                    | 3   |