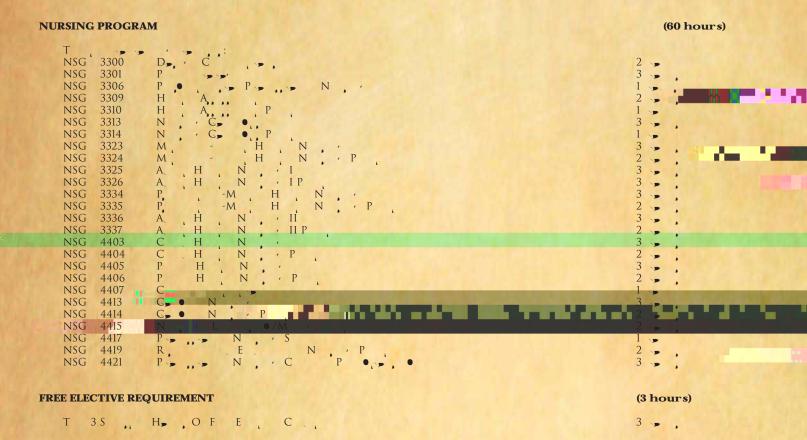

M DEGREE MAP SERVES AS A GUIDE TO ASSIST OU WITH THE PROPER SEQUENCE AND SELECTION OF COURSES. IT DOES NOT REPLACE OUR PROGRAM EVALUATION, WHICH DEPICTS THE OFFICIAL DOCUMENT USED TO CLEAR STUDENTS FOR GRADUATION. M DEGREE MAP INCLUDES THE REQUIRED COURSE WORK AND SUGGESTED SEQUENCE OF COURSES FOR A PARTICULAR DEGREE PROGRAM. EVER REASONABLE ATTEMPT HAS BEEN MADE TO ENSURE ACCURAC OF CONTENT. PLEASE KEEP IN MIND THAT SOME COURSES, SUCH AS DEVELOPMENTAL OF PRE-REQUISITE COURSES, ARE NOT REFLECTED IN M. DEGREE MAP. COMPLETION OF DEGREE REQUIREMENTS IS BASED ON THE SPECIFIC CATALOG. EAR UNDER WHICH OU WERE ADMITTED TO TRO. PLEASE CONSULT THE COLLEGE CATALOG, OUR ACADEMIC ADVISOR. OUR SPECIFIC SCHOOL, DEPARTMENT, OR OUR PROGRAM EVALUATION FOR AN ADDITIONAL REQUIREMENTS.