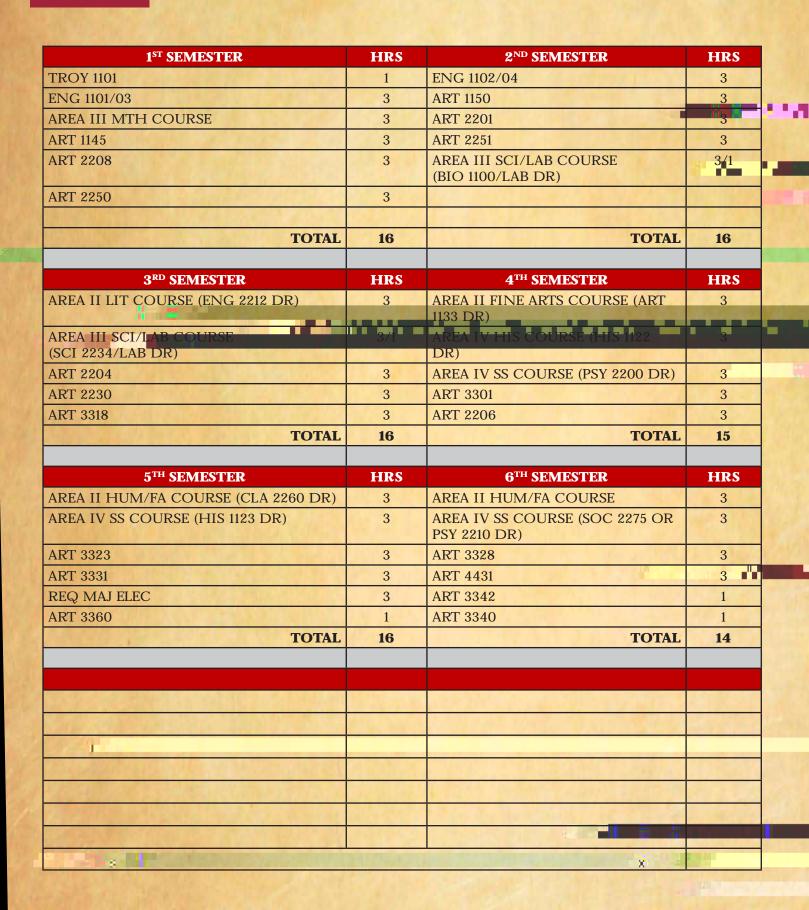

## **AREA V**

| BFA IN STU | UDIO AI | RT-3D STUDIO CONCENTRATION  | (36 HOURS) |
|------------|---------|-----------------------------|------------|
|            |         |                             |            |
| TROY       | 1101    | THE UNIVERSITY EXPERIENCE   | 1 HOUR     |
| ART        | 2251    | ART HISTORY II              | 3 HOURS    |
| ART        | 2250    | ART HISTORY I               | 3 HOURS    |
| ART        | 2208    | DIGITAL TOOLS               | 3 HOURS    |
| ART        | 2201    | INTRODUCTORY DRAWING        | 3 HOURS    |
| ART        | 1150    | FOUNDATIONS OF TIME & SPACE | 3 HOURS    |
| ART        | 1145    | FOUNDATIONS OF FORM & SPACE | 3 HOURS    |
| TAKE       | THE FOL | LOWING COURSES:             |            |

## 2.0 GPA REQUIRED

| TAKE THE FOLLOWING COURSES: |      |                            |         |                       |  |  |
|-----------------------------|------|----------------------------|---------|-----------------------|--|--|
| ART                         | 2202 | 2D STUDIO I                | 3 HOURS |                       |  |  |
| ART                         | 2204 | 3D STUDIO I                | 3 HOURS |                       |  |  |
| ART                         | 2205 | 3D STUDIO II               | 3 HOURS |                       |  |  |
| ART                         | 2206 | 2D STUDIO II               | 3 HOURS |                       |  |  |
| ART                         | 2230 | COLOR & TECHNOLOGY         | 3 HOURS |                       |  |  |
| ART                         | 3301 | LIFE DRAWING               | 3 HOURS |                       |  |  |
| ART                         | 3318 | CONCEPTUAL DRAWING         | 3 HOURS |                       |  |  |
| ART                         | 3328 | DIGITAL PHOTO STUDIO       | 3 HOURS | and the second second |  |  |
| ART                         | 3340 | PORTFOLIO DESIGN           | 1 HOUR  | · •                   |  |  |
| ART                         | 3342 | THE BUSINESS OF ART/DESIGN | 1 HOUR  |                       |  |  |
| ART                         | 3350 | RESEARCH & CRITICISM       | 3 HOURS |                       |  |  |
| ART                         | 3360 | EXHIBITION TECHNIQUES      | 1 HOUR  |                       |  |  |
| ART                         | 4496 | INTERNSHIP                 | 3 HOURS |                       |  |  |
| ART                         | 4499 | THESIS EXHIBITION          | 3 HOURS |                       |  |  |
|                             |      |                            |         |                       |  |  |

## **3D STUDIO CONCENTRATION**

MA

| IAJOR EI | LECTIVE | S                                   | (12 HOURS) |  |
|----------|---------|-------------------------------------|------------|--|
| ART      | 3323    | MODERN AND CONTEMPORARY ART HISTORY | 3 HOURS    |  |
| ART      | 4435    | COLLABORATIVE STUDIO                | 3 HOURS    |  |
| ART      | 4431    | 3D STUDIO IV                        | 3 HOURS    |  |
| ART      | 3331    | 3D STUDIO III                       | 3 HOURS    |  |
| TAKE     | THE FOI | LLOWING COURSES:                    |            |  |

TAKE AN ADDITIONAL TWELVE CREDIT HOURS OF UPPER LEVEL ART OR ART HISTORY COURSES

MY DEGREE MAP SERVES AS A GUIDE TO ASSIST YOU WITH THE PROPER SEQUENCE AND SELECTION OF COURSES. IT DOES NOT REPLACE YOUR PROGRAM EVALUATION, WHICH DEPICTS THE OFFICIAL DOCUMENT USED TO CLEAR STUDENTS FOR GRADUATION. MY DEGREE MAP INCLUDES THE REQUIRED COURSE WORK AND SUGGESTED SEQUENCE OF COURSES FOR A PARTICULAR DEGREE PROGRAM. EVERY REASONABLE ATTEMPT HAS BEEN MADE TO ENSURE ACCURACY OF CONTENT. PLEASE KEEP IN MIND THAT SOME COURSES, SUCH AS DEVELOPMENTAL OR PRE-REQUISITE COURSES, ARE NOT REFLECTED IN MY DEGREE MAP. FOR MADE TO ENSURE ACCURACY OF CONTENT. PLEASE KEEP IN MIND THAT SOME COURSES, SUCH AS DEVELOPMENTAL OR PRE-REQUISITE COURSES, ARE NOT REFLECTED IN MY DEGREE MAP. FOR MADE TO ENSURE REQUIREMENTS IS BASED ON THE SPECIFIC CATALOG YEAR UNDER WHICH YOU WERE ADMITTED TO TROY. PLEASE CONSULT THE COLLEGE CATALOG, YOUR ACADEMIC ADVISOR, YOUR SPECIFIC SCHOOL, DEPARTMENT, OR YOUR PROGRAM EVALUATION FOR ANY ADDITIONAL REQUIREMENTS.