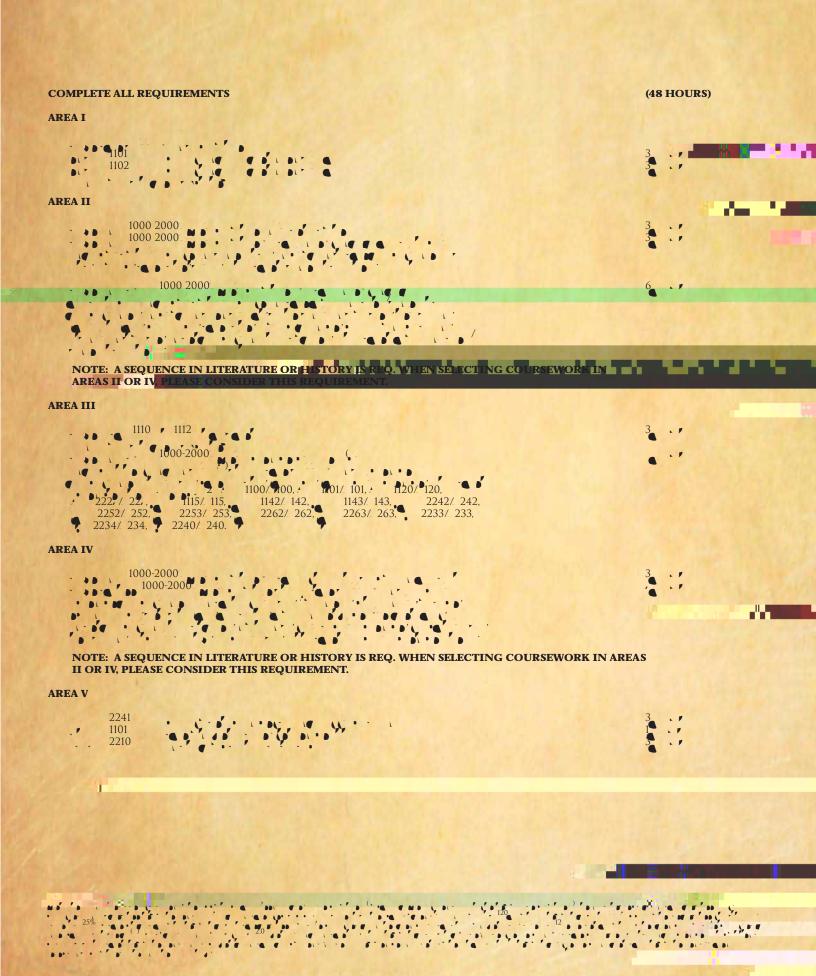

| 1ST YEAR                               |     |                                        |     |
|----------------------------------------|-----|----------------------------------------|-----|
| 1,                                     | - 1 | 2                                      |     |
| 1101                                   | 1   | 1102/04                                | 3   |
| 1101/03                                | 3   | 1. 1. 1.                               | 3/1 |
|                                        | 3   | 1 4 1                                  | 3   |
| 1 ,                                    | 3   | 1                                      | 3   |
| 1 4                                    | 3   | 2241                                   | 3   |
| TOTAL                                  | 13  | TOTAL                                  | 16  |
| 2ND YEARAT 2210 3                      |     |                                        |     |
| TOTAL                                  | 16  | TOTAL 15                               |     |
|                                        |     |                                        |     |
|                                        |     |                                        |     |
|                                        |     |                                        |     |
|                                        |     |                                        |     |
|                                        |     |                                        |     |
|                                        |     |                                        |     |
|                                        | 3RD | YEAR                                   |     |
| 5.                                     | • 1 | 6                                      | '   |
| - 3375                                 | 3   | - 3376                                 | 3   |
| -, 33.0                                | 3   | \\\\\\\\\\\\\\\\\\\\\\\\\\\\\\\\\\\\\\ | 3   |
| \\\\\\\\\\\\\\\\\\\\\\\\\\\\\\\\\\\\\\ | 3   | 7 5 5                                  | 3   |
|                                        | 3   |                                        | 3   |
| TOTAL                                  | 3   | TOTAL                                  | 3   |
| TOTAL 15 TOTAL 15  4TH YEAR            |     |                                        |     |
| 7                                      |     | TEAR                                   |     |
| /                                      |     |                                        | • * |
| - 44                                   | 3   | - 44.,                                 |     |
|                                        |     |                                        |     |
|                                        |     |                                        |     |
|                                        |     |                                        |     |
|                                        |     |                                        |     |
|                                        |     |                                        |     |
|                                        |     |                                        |     |
|                                        |     |                                        |     |
|                                        |     |                                        |     |