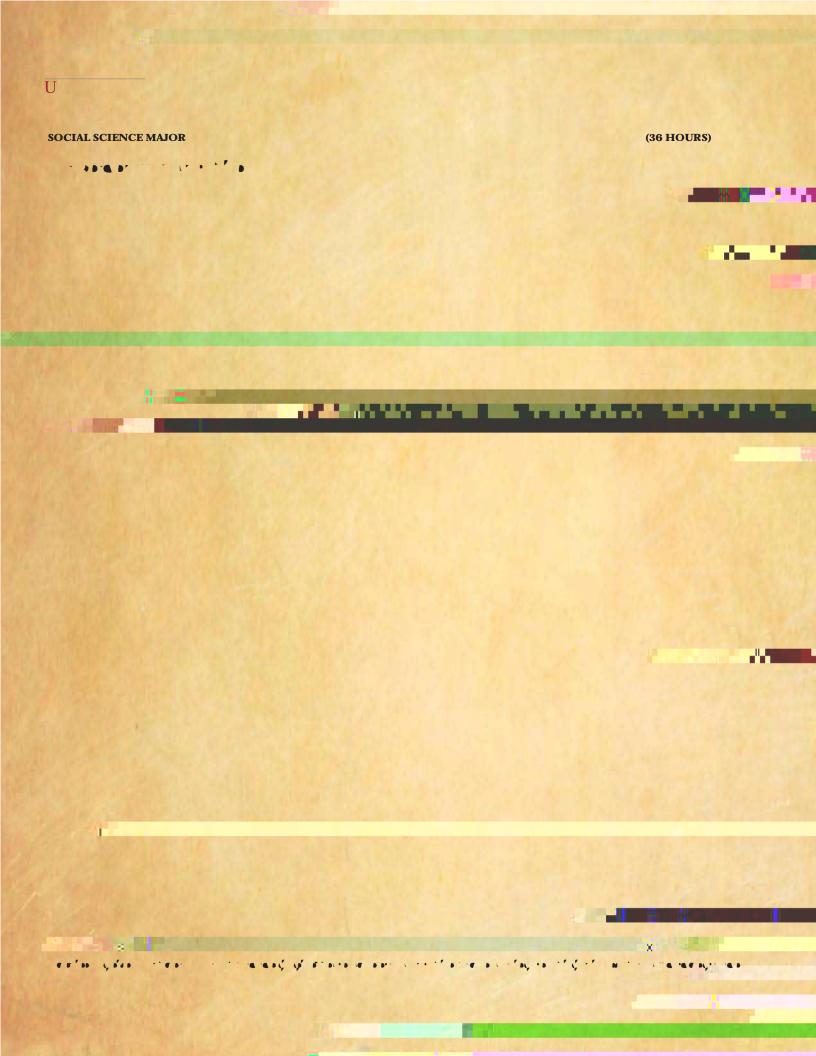

| 1ST YEAR                               |     |                                        |     |
|----------------------------------------|-----|----------------------------------------|-----|
| 1,                                     | - 1 | 2                                      |     |
| 1101                                   | 1   | 1102/04                                | 3   |
| 1101/03                                | 3   | 1. 1. 1.                               | 3/1 |
|                                        | 3   | 1 4 1                                  | 3   |
| 1 ,                                    | 3   | 1                                      | 3   |
| 1 4                                    | 3   | 2241                                   | 3   |
| TOTAL                                  | 13  | TOTAL                                  | 16  |
| 2ND YEARAT 2210 3                      |     |                                        |     |
| TOTAL                                  | 16  | TOTAL 15                               |     |
|                                        |     |                                        |     |
|                                        |     |                                        |     |
|                                        |     |                                        |     |
|                                        |     |                                        |     |
|                                        |     |                                        |     |
|                                        |     |                                        |     |
|                                        | 3RD | YEAR                                   |     |
| 5.                                     | • 1 | 6                                      | '   |
| - 3375                                 | 3   | - 3376                                 | 3   |
| -, 33.0                                | 3   | \\\\\\\\\\\\\\\\\\\\\\\\\\\\\\\\\\\\\\ | 3   |
| \\\\\\\\\\\\\\\\\\\\\\\\\\\\\\\\\\\\\\ | 3   | 7 5 5                                  | 3   |
|                                        | 3   |                                        | 3   |
| TOTAL                                  | 3   | TOTAL                                  | 3   |
| TOTAL 15 TOTAL 15  4TH YEAR            |     |                                        |     |
| 7                                      |     | TEAR                                   |     |
| /                                      |     |                                        | • * |
| - 44                                   | 3   | - 44.,                                 |     |
|                                        |     |                                        |     |
|                                        |     |                                        |     |
|                                        |     |                                        |     |
|                                        |     |                                        |     |
|                                        |     |                                        |     |
|                                        |     |                                        |     |
|                                        |     |                                        |     |
|                                        |     |                                        |     |