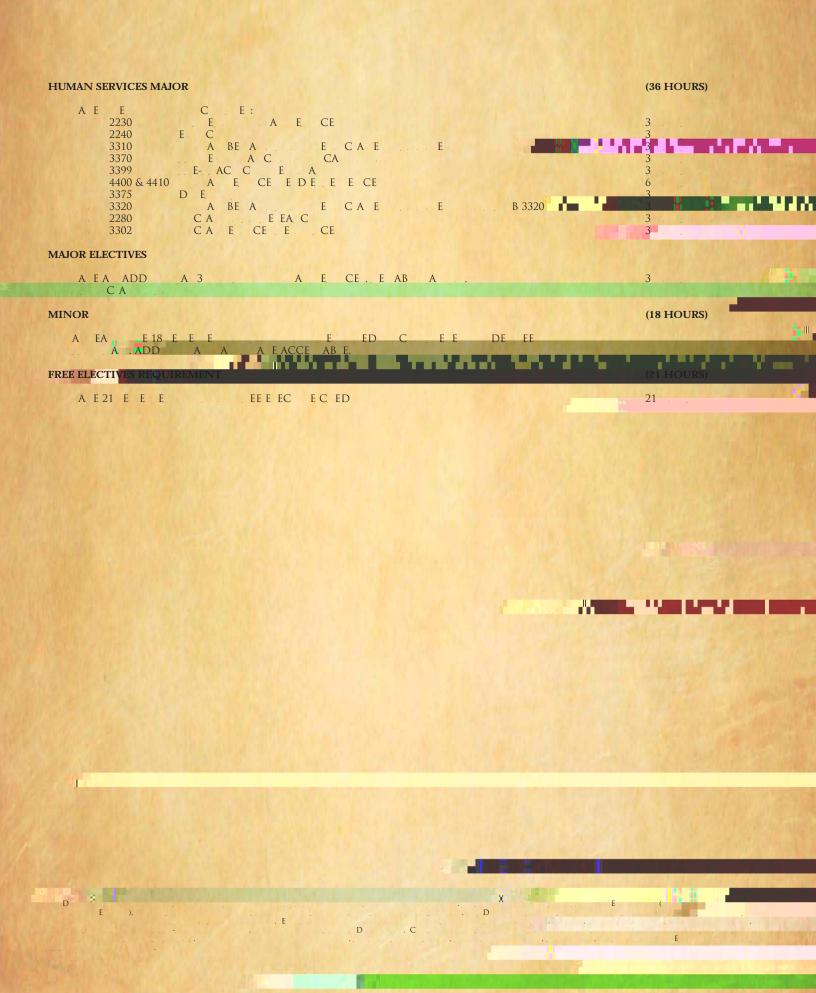

## COLLEGE OF HEALTH AND HUMAN SERVICES APPROVED ACADEMIC PLAN HUMAN SERVICES MAJOR-PROGRAM YEAR 2021-22

| 5<br>A EA<br>C E<br>EEE EC 3<br>A 6 |  |  |  |  |  |  |  |  |  |  |  |
|-------------------------------------|--|--|--|--|--|--|--|--|--|--|--|
| C E                                 |  |  |  |  |  |  |  |  |  |  |  |
| A 6                                 |  |  |  |  |  |  |  |  |  |  |  |
| 5                                   |  |  |  |  |  |  |  |  |  |  |  |
| 5                                   |  |  |  |  |  |  |  |  |  |  |  |
|                                     |  |  |  |  |  |  |  |  |  |  |  |
|                                     |  |  |  |  |  |  |  |  |  |  |  |
| EE E EC 3                           |  |  |  |  |  |  |  |  |  |  |  |
| EEEEC 3                             |  |  |  |  |  |  |  |  |  |  |  |
|                                     |  |  |  |  |  |  |  |  |  |  |  |
| 6 A                                 |  |  |  |  |  |  |  |  |  |  |  |
| . , 5                               |  |  |  |  |  |  |  |  |  |  |  |
| EE E EC 3                           |  |  |  |  |  |  |  |  |  |  |  |
| E A E EC 3                          |  |  |  |  |  |  |  |  |  |  |  |
|                                     |  |  |  |  |  |  |  |  |  |  |  |
| A 6                                 |  |  |  |  |  |  |  |  |  |  |  |
| 5                                   |  |  |  |  |  |  |  |  |  |  |  |
|                                     |  |  |  |  |  |  |  |  |  |  |  |
|                                     |  |  |  |  |  |  |  |  |  |  |  |
|                                     |  |  |  |  |  |  |  |  |  |  |  |
| B AD A CA                           |  |  |  |  |  |  |  |  |  |  |  |
| A 9 A 6 A 6 TOTAL PROGRAM 120       |  |  |  |  |  |  |  |  |  |  |  |
|                                     |  |  |  |  |  |  |  |  |  |  |  |