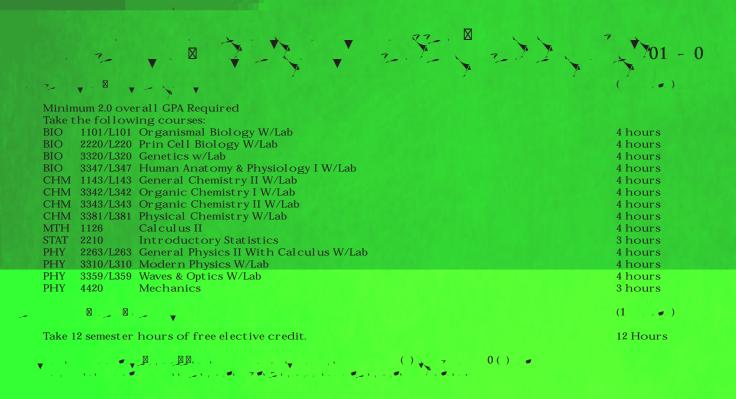

## Take the following courses: Minimum Grade of "C" required Comp and Modern English I Comp and Modern English II ENG 1101 3 hours **ENG** 1102 3 hours Take any 1000-2000 level course in literature 3 hours Take any 1000-2000 level course with an expanded historical And Cultural Scope In 3 hours fine arts, including the disciplines of Art, music, theatre, film, or other fine arts area. Take any two 1000-2000 level courses with an expanded Historical And Cultural 6 hours scope in the humanities/fine arts Disciplines, including english, foreign languages, religion, Philosophy, classics, theatre, music, dance, communication, Sign language, interdisciplinary studies, or other humanities/Fine arts areas. Take The Following Courses: BIO 1100/L100 Principles Of Biology W/Lab 4 hours CHM 1142/L142 General Chemistry I W/Lab 4 hours MTH 1125 Calculus I ("C" or better) 4 hours Take any 1000-2000 level course with a primary focus in history 3 hours Take Three 1000 2000 Level Course From The Following Social science 9 Hours Disciplines: Anthropology, Business, Criminal Justice, Economics, Geography, History, Human Services, Leadership, Interdisciplinary Studies, Nursing, Political Science, Psychology, Religion, Social Work, Sociology, Or Other Social Science Areas. Take the following courses: 2262/L262 General Physics I With Calculus W/Lab 4 hours 2234/L234 Earth & Space Science W/Lab 4 hours 2241 Computer Concepts & Applications 3 hours IS TROY 1101 University Orientation 1 hour