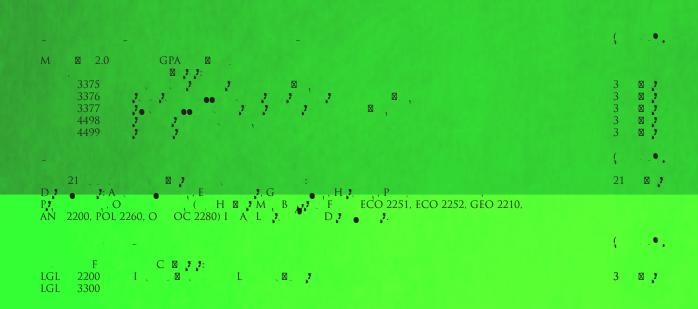

| S <b>t.</b> L                         |      |                                 |      |                    |
|---------------------------------------|------|---------------------------------|------|--------------------|
| FALL SEMESTER                         | i rs | SPRING SEMESTER                 | l'RS | SUMMER<br>SEMESTER |
| TR- <b>O</b> Y 1101                   | 1    | ENG 1102/04                     | 3    | SE EC C E<br>A A E |
| ENG 1101/03                           | 3    | AREA III SCI/LAB COURSE         | 3/1  | BEE C E ED         |
| AREA III MTP COURSE                   | 3    | AREA II PUM/FA COURSE           | 3    | F E                |
| AREA II PUM/FA COURSE                 | 3    | AREA IV SS COURSE               | 3    | E E E A<br>E E E   |
| AREA IV SS COURSE                     | 3    | IS 2241                         | 3    | C E BE             |
| T-TAL                                 | 13   | T- <b>●</b> TAL                 | 16   | E A E              |
| 2nd YEAR                              |      |                                 |      |                    |
| FALL SEMESTER                         | i RS | SPRING SEMESTER                 | i RS | SUMMER<br>SEMESTER |
| AREA II LIT COURSE                    | 3    | AREA IV SS COURSE               | 3    | SEECCE<br>AAE      |
| AREA III SÇI/LAB COURSE               | 3/1  | SS 3376                         | 3    | BEE C E ED F E     |
| AREA IV PÎS COURSE                    | 3    | APPROVED MAJ ELEC               | 3    | E E E A            |
| SS 3375                               | 3    | LGL 2200                        | 3    | E E E              |
| APPR-OVED MAJ ELEC                    | 3    | AREA II FINE ARTS COURSE        | 3    | C E BE             |
| T-TAL                                 | 16   | T <b>-</b> ◆TAL                 | 15   | EAE                |
| rd                                    |      |                                 |      |                    |
| FALL SEMESTER                         | 1 RS | SPRING SEMESTER                 | i RS | SUMMER<br>SEMESTER |
| APPR VED MAJ ELEC                     | 3    | SS 4499                         | 3    | SE EC C E<br>A A E |
| APPR VED MAJ ELEC                     | 3    | SS 3377                         | 3    | BEE C E ED         |
| LGL 4400                              | 3    | LGL 3300                        | 3    | E<br>E E E A       |
| SS 4498                               | 3    | APPR VED MAJ ELEC               | 3    | E E E              |
| APPROVED MAJELEC                      | 3    | APPR VED MAJ ELEC               | 3    | C E BE             |
| T-TAL                                 | 15   | T- <b>●</b> TAL                 | 15   | EAE                |
| th k                                  |      |                                 |      |                    |
| FALL SEMESTER                         | l'RS | SPRING SEMESTER                 | i RS | SUMMER             |
| ,                                     |      | ,                               |      | SEMESTER           |
| LAW SCF OL CLASSES                    | 3    | LAW SCITOOL CLASSES             | 3    | SE EC C E          |
| LAW SCI OL CLASSES                    | 3    | LAW SCI OLL CLASSES             | 3    | BEE C E ED         |
| LAW SCI OL CLASSES                    | 3    | LAW SCI OF L CLASSES            | 3    | E E E 🔏            |
| LAW SCI OL GLASSES                    | 3    | LAW SCHOOL CLASSES              | 3    | C F                |
| LAW SCI OL CLASSES                    | 3    | LAW SCITOL CLASSES              | 3    | C E BE             |
| * * * * * * * * * * * * * * * * * * * |      | The second second second second |      |                    |
| TATAL                                 | 1.5  | TAI                             | 15   |                    |