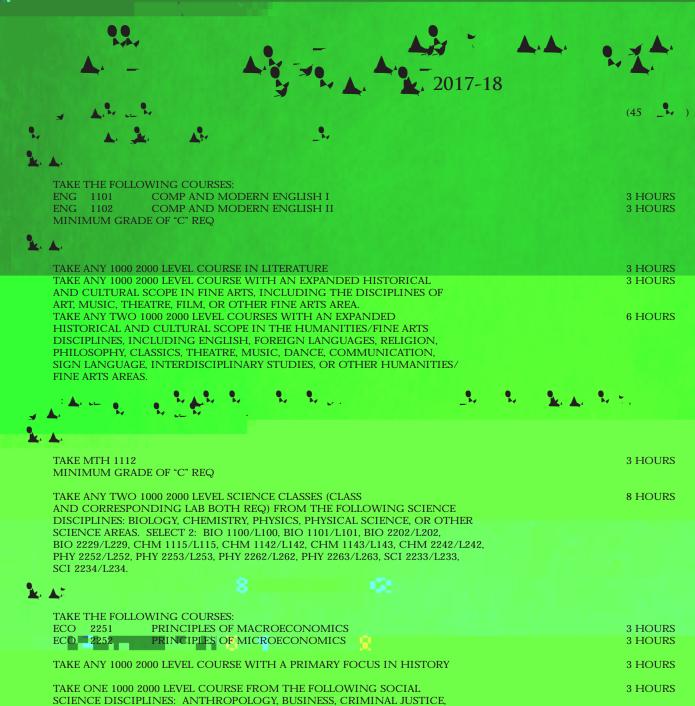

## 2017-18 TAKE THE FOLLOWING COURSES: (ENTRY LEVEL) (MINIMUM GRADE OF 'C' REQ IN ALL 2000 LEVEL COURSES) **ACT** PRINCIPLES OF ACCOUNTING I 3 HOURS ACT PRINCIPLES OF ACCOUNTING II 2292 3 HOURS LAW LEGAL ENVIRONMENT OF BUSINESS 2221 3 HOURS QM 2241 **BUSINESS STATISTICS AND DATA ANALYTICS** 3 HOURS PRINCIPLES OF MANAGEMENT MGT 3300 3 HOURS MKT 3300 PRINCIPLES OF MARKETING 3 HOUR ADVANCED EXCEL 1 HOUR BUS 3310 **BUSINESS COMMUNICATIONS** BUS 3382 3 HOURS FIN 3331 MANAGERIAL FINANCE 3 HOURS INTRODUCTION TO INFORMATION SYSTEMS AND DATA ANALYTICS 3 HOURS IS 3310 QM BUS 3345 OPERATIONS MANAGEMENT 3 HOURS 4474 **BUSINESS AND SOCIETY** 3 HOURS STRATEGIC MANAGEMENT